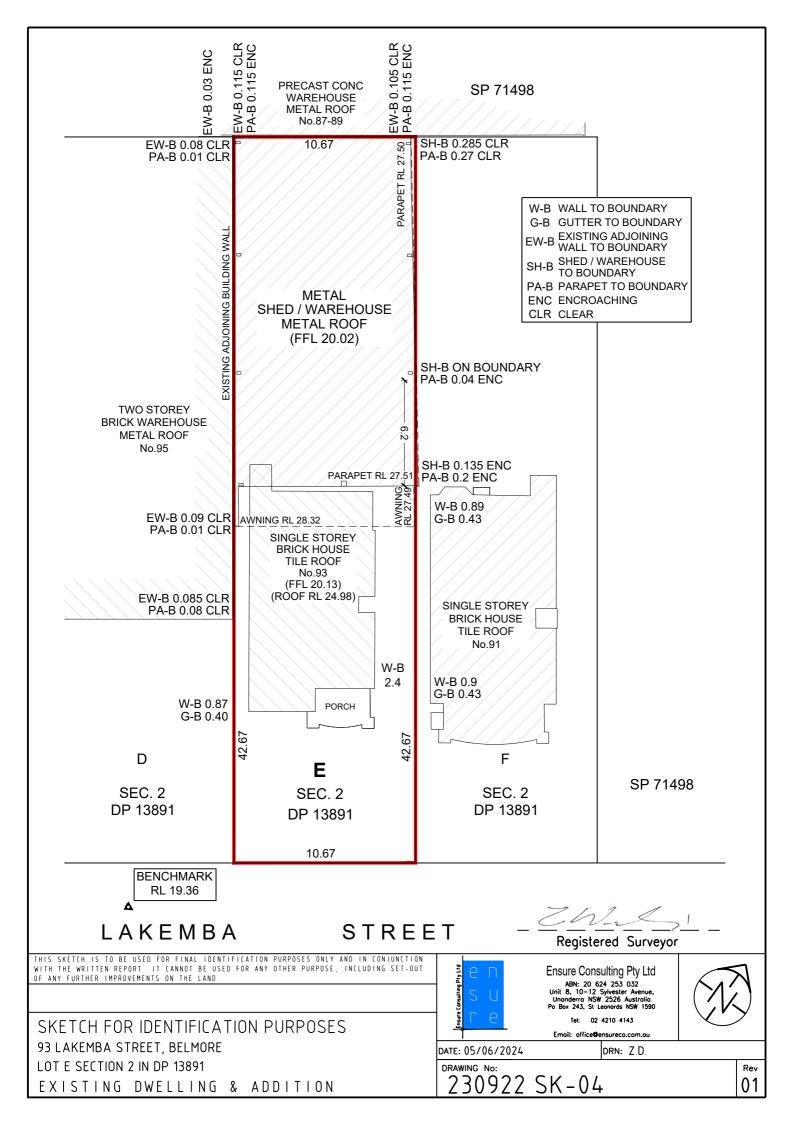

I have surveyed part of the land comprised in the Certificate of Title Folio Identifier E/2/13891 being Lot E Section 2 in Deposited Plan 13891 located at Belmore, in the Local Government Area of Canterbury-Bankstown.

Upon the land, in the position shown on the attached sketch, stands an existing single storey house with tile roof and metal shed to the rear of the property.

The position of recent improvements has been surveyed and their location relative to the boundaries is shown on the sketch.

All levels shown on the sketch are related to Australian Height Datum (AHD) and were observed during the field survey.

This report must be read in conjunction with associated sketch and was prepared for exclusive use of The Owner and their assigns. No Liability for any potential loss, howsoever arising, can be accepted from any third party seeking to rely upon the information contained herein. Any existing encumbrances on the subject property do not form part of the scope of this survey and any associated documentation